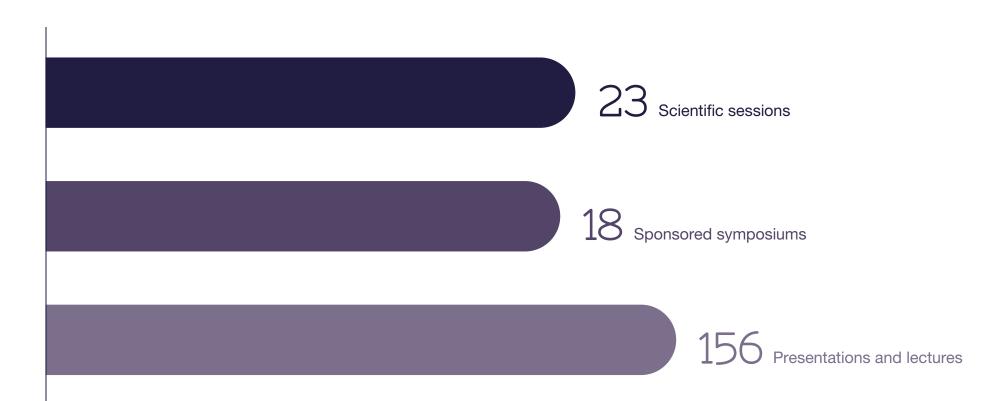

c$  out of 1()Not at all Extremelv likelv likelv

Please rate the following based on **your experience at FACE**, with 5 being excellent and 1 being poor.

4.56

**Overall Experience** 



Exhibitors



Scientific Programme

4.35

Networking Opportunities

4.32

Conference Set-up

4.70

Customer Service provided by show management

4.67

Speakers



FACE App access process





3,667

Programme menu visits



Delegate visits to company directory & marketplace



Exhibitor/delegate messages exchanged





Leads collected via FACE app (by exhibitors)

93.3%

of scanned leads rated by exhibitors as excellent quality

Please rate the FACE APP/DIGITAL PLATFORM, with 5 stars being excellent and 1 star being poor.



 $\bigstar \bigstar \bigstar \bigstar \bigstar$ 

### **CONFERENCE PROGRAMME**





## **EXHIBITION & SPONSORS**







of the attendees placed at least 1 order during the conference





of delegates rated sponsored symposiums and workshops **very good or excellent** 



of delegates rated exhibitors very good or excellent

\*Based on the FACE post-event survey

## **DELEGATE TESTIMONIALS**



9

## **DELEGATE TESTIMONIALS**

66

What I loved most about the conference was following the diversity of techniques from professionals around the world and getting to know the different approaches to real patient problems.

Júlia Alves

66

The international panel selected was amazing & information they provided was truly priceless to add to the fundamentals to use in clinic injecting.

#### Hannah Wiggins

#### 66

66

Very Good congress with interesting subject. A programme