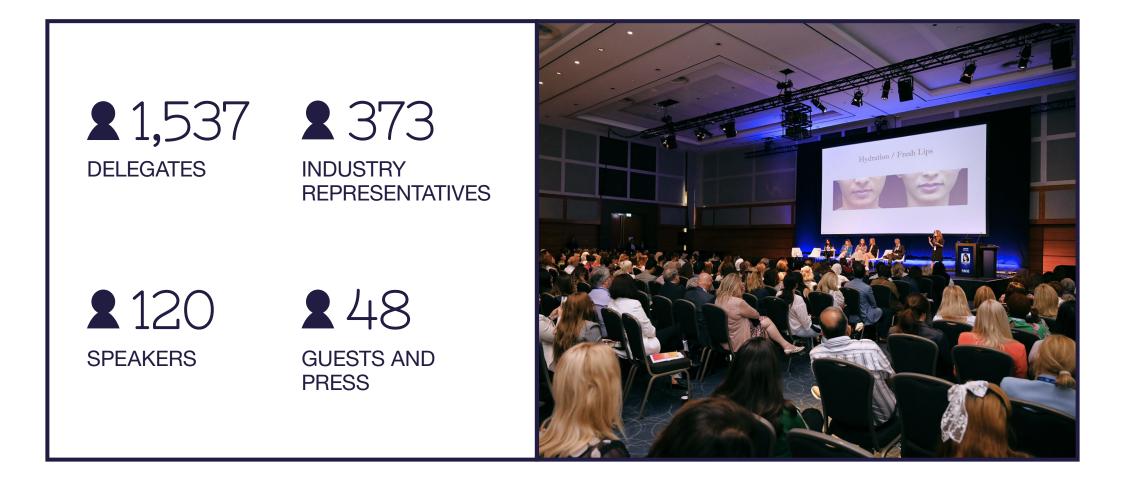

#### **CELEBRATING** 20 YEARS

## POST SHOW REPORT





**30 JUNE - 1 JULY, 2023** INTERCONTINENTAL LONDON - THE 02 UNITED KINGDOM



#### **ATTENDANCE BREAKDOWN**





### **GEOGRAPHICAL BREAKDOWN**



Top 10 countries

- **1. UNITED KINGDOM**
- 2. ISRAEL
- 3. NETHERLANDS
- 4. GREECE
- 5. UNITED STATES
- 6. AUSTRALIA
- 7. CANADA
- 8. POLAND
- 9. IRELAND
- 10. FRANCE

### **DELEGATE SPECIALTY BREAKDOWN**



**Aesthetic Doctors** 

13%

Dermatologists

11%

Plastic & Reconstructive Surgeons



**General Practitioners** 

6%

Aesthetic Nurses

3%

Medical Aesthetics Industry



Clinic Managers/Owners



Dentists

2%

Other

# **DELEGATE SURVEY FEEDBACK**

Please rate how **FACE compares to other events** you attend, with 5 stars being excellent and 1 star being poor.

4.5 ★ average rating How likely is it that you would **recommend FACE** to a friend or colleague?

 $\prec$  out of 1()Not at all Extremelv likelv likelv

Please rate the following based on