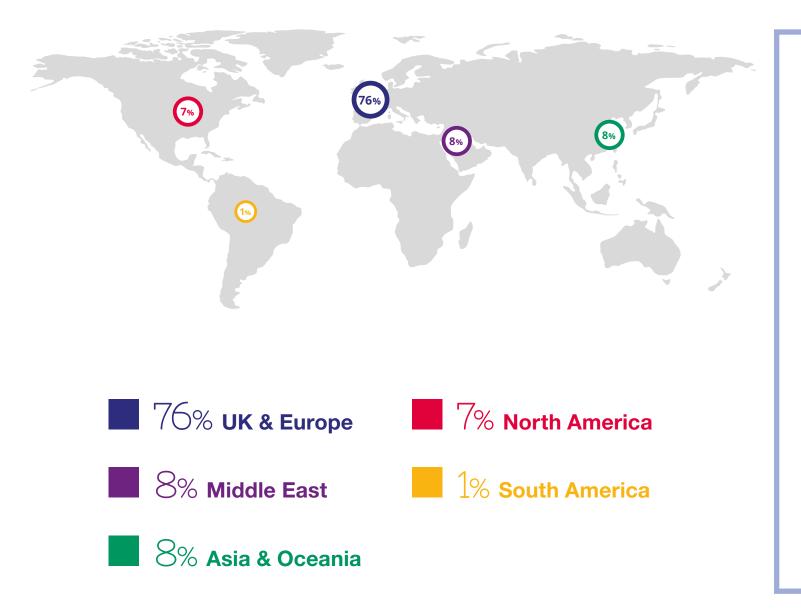

### **GEOGRAPHICAL BREAKDOWN**

Top 10 countries

- **1. UNITED KINGDOM**
- 2. ISRAEL
- 3. NETHERLANDS
- 4. GREECE
- 5. UNITED STATES
- 6. AUSTRALIA
- 7. CANADA
- 8. POLAND
- 9. IRELAND
- 10. FRANCE