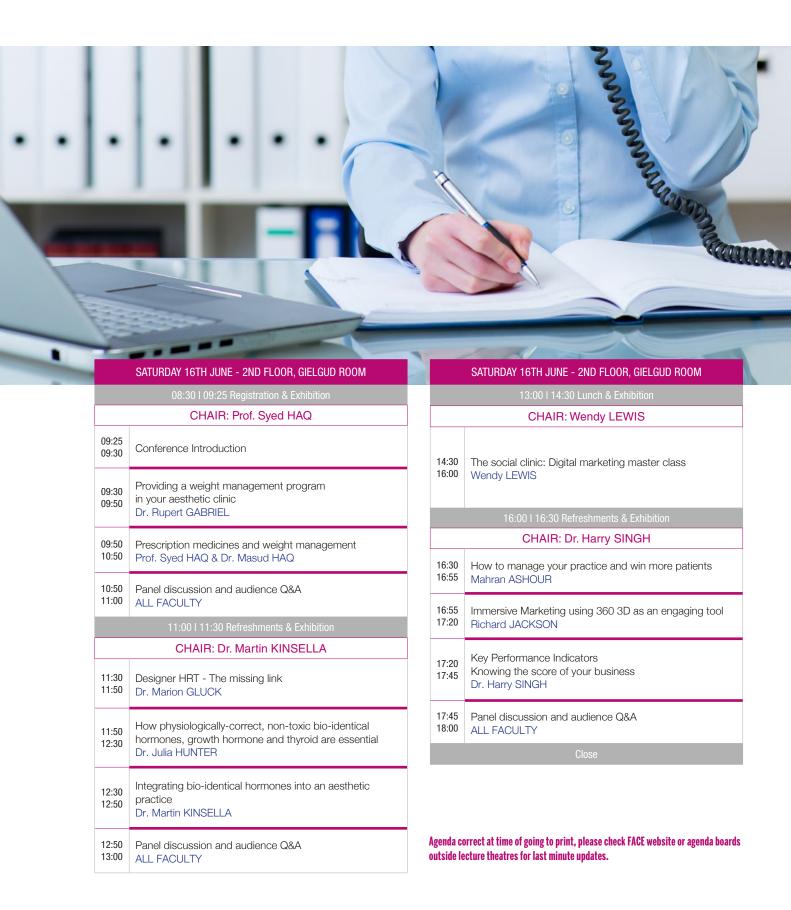

| Are women pursuing youth and beauty at the expense of their health and well being?  Marian BOURNE |  |  |  |
| 17:30<br>17:50                             | Genetic testing in aesthetic practice<br>Sarah CAROLIDES                                          |  |  |  |
| 17:50<br>18:00                             | Panel discussion and audience Q&A<br>ALL FACULTY                                                  |  |  |  |
|                                            | Close                                                                                             |  |  |  |
|                                            |                                                                                                   |  |  |  |

### BUSINESS / ANTI-AGEING AGENDA



## THREADS AGENDA

### A one day workshop exploring the latest techniques for placing threads for facial rejuvenation

#### **O THREADS**

The concept of the use of different types of threads for facial rejuvenation has been in development since the late 1990s and since then many other types of threads have been actively promoted to the aesthetic community. This special one day workshop, organised and chaired by Professor Syed Haq, will explore the latest data evaluating the efficacy and long term safety of threads for facial rejuvenation, alongside the technical issues of placing threads and the experience required to deliver these treatments in aesthetic practice.

4TH FLOOR, ST JAMES'S SUITE - Friday



| FRIDAY 15TH JUNE - 4TH FLOOR, ST JAMES'S SUITE |